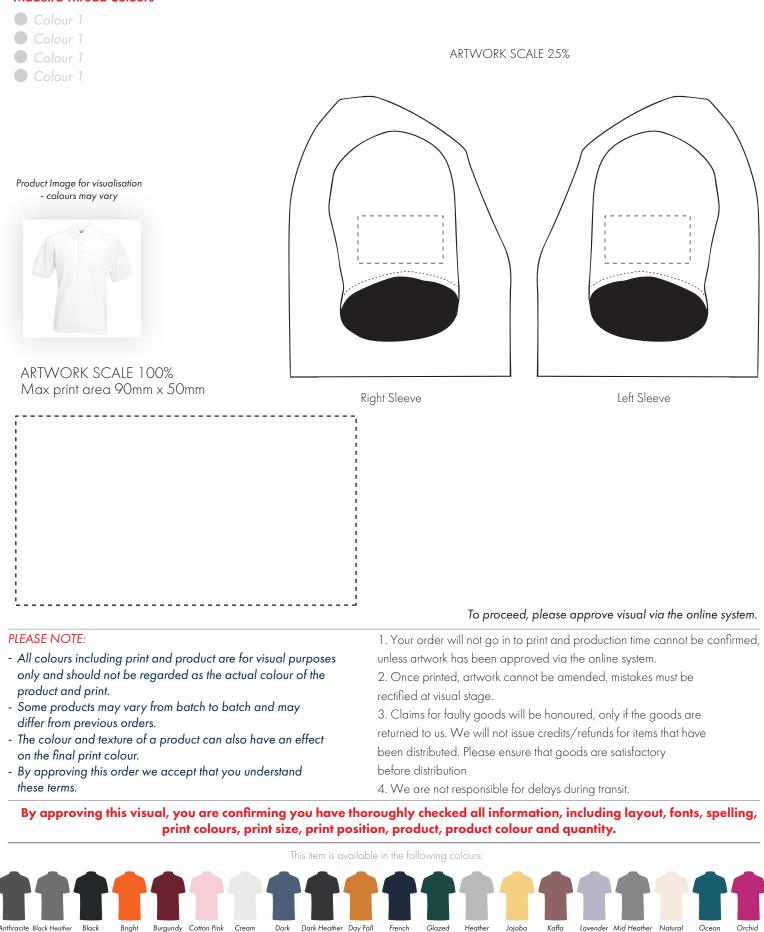

## CLASSIC POLYCOTTON POLO SLEEVE EMBROIDERY

| Your Ref:                              | Quantity:  | Product Code: PF0003 |
|----------------------------------------|------------|----------------------|
| Our Ref:                               | Version: 1 | Product Colour:White |
| PRINTING CONCERNS: PRINT MAY DISCOLOUR |            |                      |

## PRODUCT INFO: DUE TO THE NATURE OF THE PRODUCT THE PRINT POSITION MAY VARY BY 2 - 3 MM

## **Madeira Thread Colours**

The dashed line is to demonstrate print area and will not appear on your printed item

Black Bright Mid Grey Orange

Heather

Blue

Grey

Royal

Blue